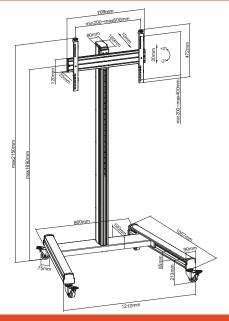

|
| Load Tested              | 3 times weight capacity approved                            |
| Compatible VESA Patterns | 200x200mm, 300x200mm,<br>300x300mm, 400x400mm,<br>600x400mm |
| Maximum VESA Pattern     | 600x400mm                                                   |
| Tilt                     | -2° to +2°                                                  |
| Swivel                   | 0°                                                          |
| Level Adjustment         | 0°                                                          |
| Rotation                 | 0°                                                          |
|                          |                                                             |

## **Technical Drawing**