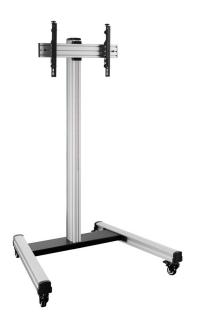

## Tilting Floor Trolley (32"-70") - AS02B04T01NT

## **Features**

- Designed for commercial use and public spaces
- Stylish and lightweight for easy mobility
- Suitable for most 32"-70" screens
- Tilting range of -2° to +2°
- Maximum VESA pattern: 600x400mm
- Maximum weight capacity: 65kg/143lbs
- Integrated cable management design
- Castors with brakes for increased stability
- Powder coated and oxidized finish

## Specifications

| Mount Type               | Tilting Floor Trolley (Landscape and Portrait)              |
|--------------------------|-------------------------------------------------------------|
| Mounting Pattern         | Universal                                                   |
| Material                 | Aluminium, Steel, Plastic                                   |
| Material Finish          | Powder coated and oxidized                                  |
| Recommended Screen Size  | 32"-70"                                                     |
| Weight Capacity          | 65kg/143lbs                                                 |
| Load Tested              | 3 times weight capacity approved                            |
| Compatible VESA Patterns | 200x200mm, 300x200mm,<br>300x300mm, 400x400mm,<br>600x400mm |
| Maximum VESA Pattern     | 600x400mm                                                   |
| Tilt                     | -2° to +2°                                                  |
| Swivel                   | 0°                                                          |
| Level Adjustment         | 0°                                                          |
| Rotation                 | 0°                                                          |
|                          |                                                             |