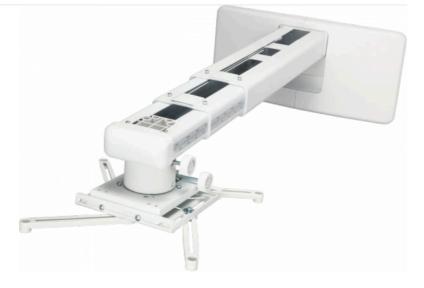

## Product **Description**

The ViewSonic PJ-WMK-305 wall mount kit is specifically designed for ViewSonic short throw projectors. This customisable wall mount with quick installation and flexible adjustment featuring a 3-axis alignment system, allowing users to easily mount the projector in most rooms. This wall mount is only compatible with the following ViewSonic model\*: LS625X, LS625W, PS600W, PS600X, PS501W, PS501X. Please review and follow the Installation Guide before your purchase and installation of the Products.\*\*