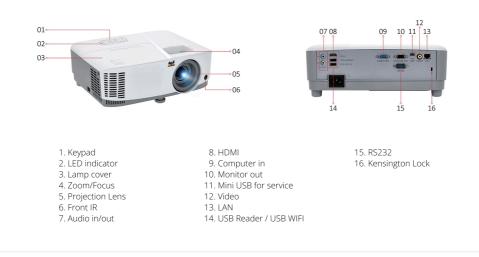

## Key **Features**

- 22,000:1 contrast ratio
- Integrated USB reader
- Screen mirroring for smart devices via USB
- LAN/WiFi display with vPresenter Pro
- Horizontal and Vertical keystone

## Product **Description**

The ViewSonic PG603X projector features XGA resolution and a brightness output of 3800 ANSI Lumens for projecting clear, detailed images in brightly lit environments. PG603X has wireless sharing capabilities and allows you to share content from laptops and other smart devices from anywhere in the room via the projector's LAN/Wi-Fi display with vPresenter Pro app. Smart device content can also be mirrored directly to the PG603W through USB connection for a simplified way to share content. The projector's integrated USB reader allows you to plug in thumb drives through the USB port to display image files such as JPG and BMP, as well as Word, PowerPoint, and Excel files without the need for a PC. In addition, the energy-saving SuperEco mode reduces power consumption and extends lamp life to a lengthy 15,000 hours for dependable long-term projection.