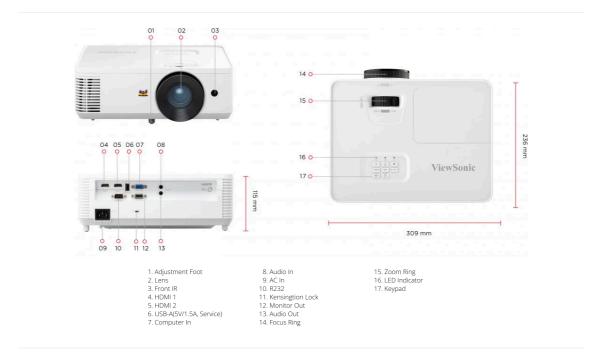

Visit Us

www.viewsonic.com

| SPECIFICATION                                 |                                               | OTHERS                                            |                                                                                                                                                                                                                                                                                                                          |                             |                      |
|-----------------------------------------------|-----------------------------------------------|---------------------------------------------------|--------------------------------------------------------------------------------------------------------------------------------------------------------------------------------------------------------------------------------------------------------------------------------------------------------------------------|-----------------------------|----------------------|
| Native Resolution:                            | 1024x768                                      |                                                   | 100-240V+/- 10%, 50/60Hz<br>(AC in)                                                                                                                                                                                                                                                                                      |                             |                      |
| Brightness:                                   | 4500 (ANSI Lumens)                            | Voltage:                                          |                                                                                                                                                                                                                                                                                                                          | •                           |                      |
| Contrast Ratio with SuperEco<br>Mode:         | 12500:1                                       | Power Normal: 295W<br>Consumption: Standby: <0.5W |                                                                                                                                                                                                                                                                                                                          |                             |                      |
| Display Color:                                | 1.07 Billion Colors                           | Operating 0~40°C Temperature:                     |                                                                                                                                                                                                                                                                                                                          |                             |                      |
| Light Source Type:                            | 240W UHP Lamp                                 | Carton:                                           | Brown                                                                                                                                                                                                                                                                                                                    |                             |                      |
| Light Source Life (hours) with Normal Mode:   | 4000                                          | Net Weight: 2.70kg                                |                                                                                                                                                                                                                                                                                                                          |                             |                      |
| Light Source Life (hours) with SuperEco Mode: | 12000                                         | Gross<br>Weight:                                  | Weight: 3.80 kg                                                                                                                                                                                                                                                                                                          |                             |                      |
| Lens:                                         | F=2.42-2.53, f=21.85-24.01mm                  | Dimensions<br>(WxDxH) with                        | 200v224v115mm                                                                                                                                                                                                                                                                                                            | 0x234x115mm                 |                      |
| Projection Offset:                            | 130%+/-10%                                    | Adjustment<br>Foot:                               | 3098234811311111                                                                                                                                                                                                                                                                                                         |                             |                      |
| Throw Ratio:                                  | 1.94-2.16                                     | Packing                                           | 400,007,400,                                                                                                                                                                                                                                                                                                             |                             |                      |
| Optical Zoom:                                 | 1.1x                                          | Dimensions: 400x337x168mm                         |                                                                                                                                                                                                                                                                                                                          |                             |                      |
| Digital Zoom:                                 | 0.8x-2.0x                                     | OSD                                               | English, German, French, Swedish, Spanish, Portuguese, Polish, Dutch, T. Chine Finnish, Korean, Russian, Hungarian, Czech, Arabic, Thai, Turkish, Vietnamese, Italian, Total 22 languages  English, S-Chinese, T-Chinese, Finnish,French,German,Italian,Japanese,Korean,Polish,Portuguese,Russian,Spa Total 15 languages |                             |                      |
| Image Size:                                   | 30"-300"                                      | Language:                                         |                                                                                                                                                                                                                                                                                                                          |                             |                      |
| Throw Distance:                               | 1.18m-13.17m<br>(100"@3.94m)                  | User Guide<br>Language:                           |                                                                                                                                                                                                                                                                                                                          |                             | rtuguese,Russian,Spa |
| Keystone:                                     | +/- 40° (V)                                   | STANDARD ACCESSORY                                |                                                                                                                                                                                                                                                                                                                          |                             |                      |
| Audible Noise (Normal):                       | 34dB                                          | Power Cord:                                       |                                                                                                                                                                                                                                                                                                                          | 1                           |                      |
| Audible Noise (Eco):                          | 25dB                                          | VGA Cable:                                        |                                                                                                                                                                                                                                                                                                                          | 1                           |                      |
| Input Lag:                                    | 33.2ms                                        | Remote Control:                                   |                                                                                                                                                                                                                                                                                                                          | 1                           |                      |
| Resolution Support:                           | VGA(640 x 480) to FullHD(1920 x 1080)         | QSG:                                              |                                                                                                                                                                                                                                                                                                                          | Yes                         |                      |
| HDTV Compatibility:                           | 480i, 480p, 576i, 576p, 720p, 1080i,<br>1080p | Air Filter: Warranty Card:                        |                                                                                                                                                                                                                                                                                                                          | Yes (CN Only) Yes (CN Only) |                      |
| Horizontal Frequency:                         | 15K-102KHz                                    | OPTIONAL ACCESSORY                                |                                                                                                                                                                                                                                                                                                                          | Too (Off Offiny)            |                      |
| Vertical Scan Rate:                           | 23-120Hz                                      | Lamp/Light Source:                                |                                                                                                                                                                                                                                                                                                                          | RLC-128                     |                      |
| INPUT                                         |                                               | Air Filter:                                       |                                                                                                                                                                                                                                                                                                                          | RSPL                        |                      |
| Computer in (share with                       | 1                                             | Wall/Ceiling Mount:                               |                                                                                                                                                                                                                                                                                                                          | PJ-WMK-007                  |                      |
| component):                                   |                                               | Carry Bag:                                        |                                                                                                                                                                                                                                                                                                                          | PJ-CASE-008                 |                      |
| HDMI:                                         | 2<br>(HDMI 1.4/ HDCP 1.4)                     |                                                   |                                                                                                                                                                                                                                                                                                                          |                             |                      |
| Audio-in (3.5mm):                             | 1                                             |                                                   |                                                                                                                                                                                                                                                                                                                          |                             |                      |
| OUTPUT                                        |                                               |                                                   |                                                                                                                                                                                                                                                                                                                          |                             |                      |
| Monitor out:                                  | 1                                             |                                                   |                                                                                                                                                                                                                                                                                                                          |                             |                      |
| Audio-out (3.5mm):                            | 1                                             |                                                   |                                                                                                                                                                                                                                                                                                                          |                             |                      |
| Speaker:                                      | 3W                                            |                                                   |                                                                                                                                                                                                                                                                                                                          |                             |                      |
| USB Type A (Power):                           | 1 (5V/1.5A)                                   |                                                   |                                                                                                                                                                                                                                                                                                                          |                             |                      |
| CONTROL                                       |                                               |                                                   |                                                                                                                                                                                                                                                                                                                          |                             |                      |
| RS232 (DB 9-pin male):                        | 1                                             |                                                   |                                                                                                                                                                                                                                                                                                                          |                             |                      |
| USB Type A (Services):                        | 1<br>(share with USB A Output)                |                                                   |                                                                                                                                                                                                                                                                                                                          |                             |                      |