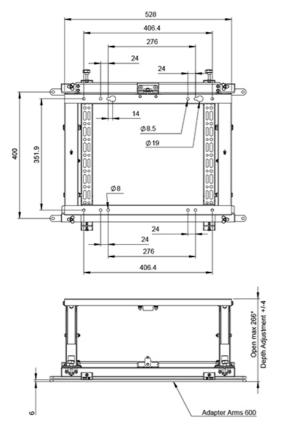

#### GENERAL

| Min. screen size* | 42 inch            |
|-------------------|--------------------|
| Max. screen size* | 70 inch            |
| Max. weight       | 35 kg (per screen) |
| Screens           | 1                  |
| VESA minimum      | 200x200 mm         |
| VESA maximum      | 600x400 mm         |
| Distance to wall  | 7,8-26,6 cm        |
|                   |                    |

### FUNCTIONALITY

| Height adjustment     | 1,3 cm           |
|-----------------------|------------------|
| Width adjustment      | 4 cm             |
| Depth adjustment      | 0,4 cm           |
| Lockable              | Not lockable     |
| Height                | 51 cm            |
| Width                 | 62 cm            |
| Depth                 | 8,4 cm           |
| Adjustment type       | Micro adjustment |
| Video wall adjustment | Push to pop-out  |
|                       |                  |

## NEOMOUNTS VIDEO WALL MOUNT

\*Note: Including 6mm adapter arms for VESA 600x400

## Neomounts

Measuring unit: mm