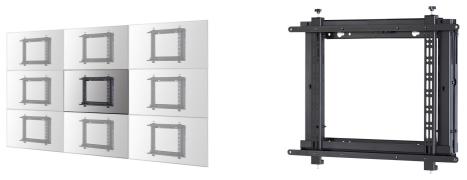

### Neomounts WL95-800BL1 push to pop out video wall mount for 42-70" screens - Black

Neomounts

The Neomounts WL95-800BL1 is a push to pop out video wall mount for screens up to 70". The screen can be installed both in portrait and landscape orientation and additionally, toolless micro adjustment in height, depth, tilt and swivel is available for the perfect alignment.

The WL95-800BL1 has a depth of 7,8-26 cm and is suitable for screens that meet VESA hole pattern 200x200 up to 600x400 mm (landscape) or 400x600 mm (portrait). The video wall mount is packed pre-assembled and features keyhole slots to ensure fast and easy installation.