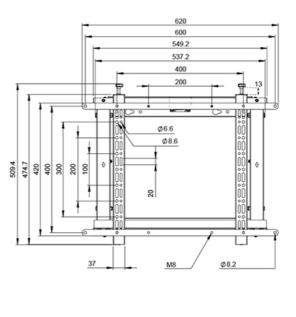

#### GENERAL

| Min. screen size* | 42 inch            |
|-------------------|--------------------|
| Max. screen size* | 70 inch            |
| Max. weight       | 35 kg (per screen) |
| Screens           | 1                  |
| VESA minimum      | 200x200 mm         |
| VESA maximum      | 600x400 mm         |
| Distance to wall  | 7,8-26,6 cm        |
|                   |                    |

### FUNCTIONALITY

| Height adjustment     | 1,3 cm           |
|-----------------------|------------------|
| Width adjustment      | 4 cm             |
| Depth adjustment      | 0,4 cm           |
| Lockable              | Not lockable     |
| Height                | 51 cm            |
| Width                 | 62 cm            |
| Depth                 | 8,4 cm           |
| Adjustment type       | Micro adjustment |
| Video wall adjustment | Push to pop-out  |
|                       |                  |

## NEOMOUNTS VIDEO WALL MOUNT

\*Note: Including 6mm adapter arms for VESA 600x400

## Neomounts

Measuring unit: mm