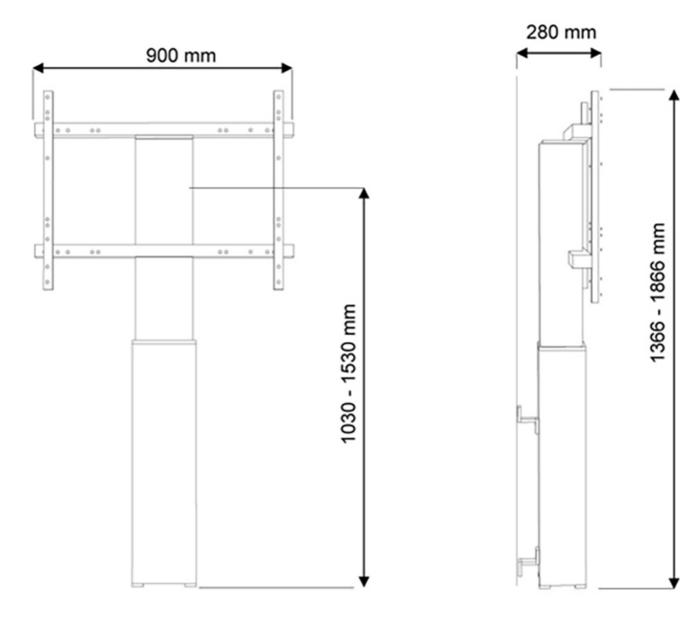

#### GENERAL

| Min. screen size* | 42 inch             |
|-------------------|---------------------|
| Max. screen size* | 100 inch            |
| Min. weight       | 0 kg (per screen)   |
| Max. weight       | 130 kg (per screen) |
| Screens           | 1                   |
| VESA minimum      | 200x200 mm          |
| VESA maximum      | 800x600 mm          |
|                   |                     |
| FUNCTIONALITY     |                     |
| Туре              | Fixed               |
| Height adjustment | 105-155 cm          |
| Width adjustment  | 90 cm               |

The PLASMA-W2250BLACK is suited for screens between 42"-100" and has a load capacity of 130 kg. The mount is suitable for screens with a VESA hole pattern of 200x200 to 800x600 mm.

The mobile electric floor lift is automatically height adjustable over a height of 50 cm with a remote control. From the floor to the center the distance of the screen is variable from 105-155 cm. The position can be perfectly leveled with four adjustable feet under the central column.