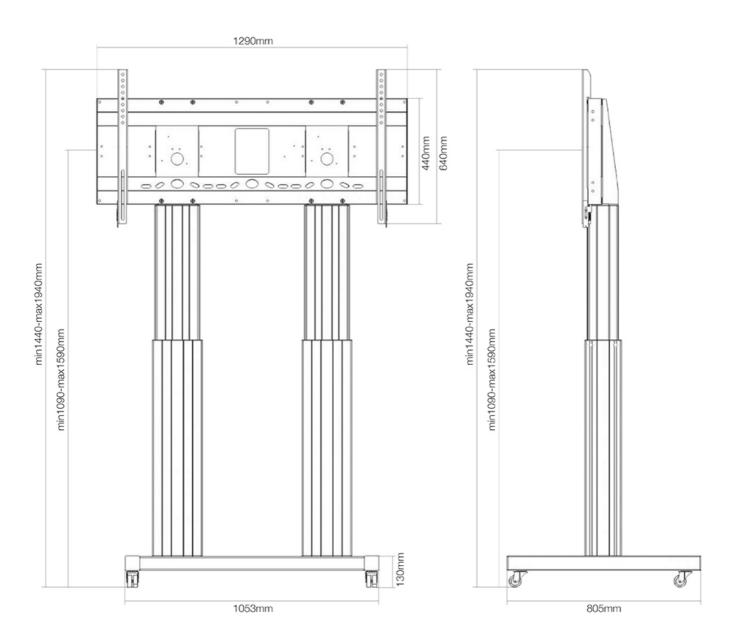

#### **GENERAL**

Min. screen size\* 70 inch
Max. screen size\* 120 inch

Min. weight 0 kg (per screen)

Max. weight 250 kg (per screen)

Screens 1

VESA minimum 400x200 mm
VESA maximum 1200x600 mm

#### FUNCTIONALITY

Height adjustment 109-159 cm

Lockable - Padlock not

included

Width 129 cm
Depth 72 cm
Adjustment type Motorised

Easily roll this cart over doorways and thresholds with to the high quality wheels. The mobile electric floor lift is automatically height adjustable over a height of 50 cm. From the floor to the center the distance of the screen is variable from 131 cm to 181 cm.