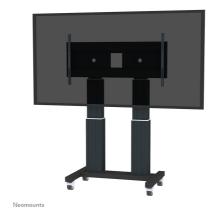

# Neomounts Mobile Motorised TV/LFD Trolley for 70"-120" screen, Height Adjustable - Black

With the Neomounts PLASMA-M2600BLACK automatic height adjustable floor stand you place a large format flat screen on the floor. Get optimal positioning for both standing and seated audiences, in any application, in any part of your location. Perfect to use in a class room, boardroom, presentation room or public entrance.

The PLASMA-M2600BLACK is suited for screens between 70" - 120" and has a load capacity of 250 kg. The trolley is suitable for screens with a VESA hole pattern of 400x200 to 1200x600 mm. Behind the screen is a 6 cm deep space available to mount a media player or mini-computer. Cables can be guided at the back of the mount.

The Neomounts PLASMA-M2600BLACK comes in a black RAL 9005 color and is a great choice for space saving placement or when wall-, ceiling mounting or desk placement is not an option. The trolley features four solid castor wheels, of which the two front wheels are equipped with a brake.