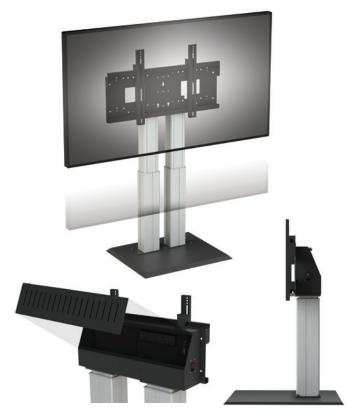

### **FEATURES**

**Simple elegance** - all cables are hidden within the column. **Strong, secure fixing** - twin wall brackets with fixing plates, all hidden behind the column.

Enhance the experience further with on-board accessories -

### **SPECIFICATION**

Vertical range and position -

500mm of electronic vertical movement

**Mount size** - universal brackets for VESA mount sizes up to 800mm and 440mm or 600mm high. Please specify when ordering.

Floor to centre of mount 915 - 1415mm

Construction - high quality steel with a reliable electric motor

Warranty - 5 year return to base warranty

The highly engineered Mono range brings together the best of the best. Two stylish columns with near silent telescopic movement (500mm of vertical travel) that includes integrated (and hidden) power distribution as standard.

The base of the mount is aesthetically subtle but physically very strong, ensuring complete safety and peace of mind.

The specification is incredibly high, additional function and control is tailored to your needs through a range of accessories. Standard models have a maximum screen size of 170kg and 105".