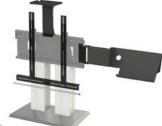

### **FEATURES**

**Simple elegance** - all cables are hidden within the column. **Strong, secure fixing** - twin wall brackets with fixing plates, all hidden behind the column.

Enhance the experience further with on-board accessories -

### **SPECIFICATION**

Vertical range and position -

500mm of electronic vertical movement

**Mount size** - universal brackets for VESA mount sizes up to 800mm and 440mm or 600mm high. Please specify when ordering.