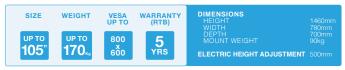

### **SPECIFICATION**

Vertical range and position -

500mm of electronic vertical movement

**Mount size** - universal brackets for VESA mount sizes up to 800mm and 440mm or 600mm high. Please specify when ordering.

Floor to centre of mount 915 - 1415mm

Construction - high quality steel with a reliable electric motor

Warranty - 5 year return to base warranty

The highly engineered Mono range brings together the best of the best. Two stylish columns with near silent telescopic movement (500mm of vertical travel) that includes integrated (and hidden) power distribution as standard.

The base of the mount is aesthetically subtle but physically very strong, ensuring complete safety and peace of mind.

The specification is incredibly high, additional function and control is tailored to your needs through a range of accessories. Standard models have a maximum screen size of 170kg and 105".