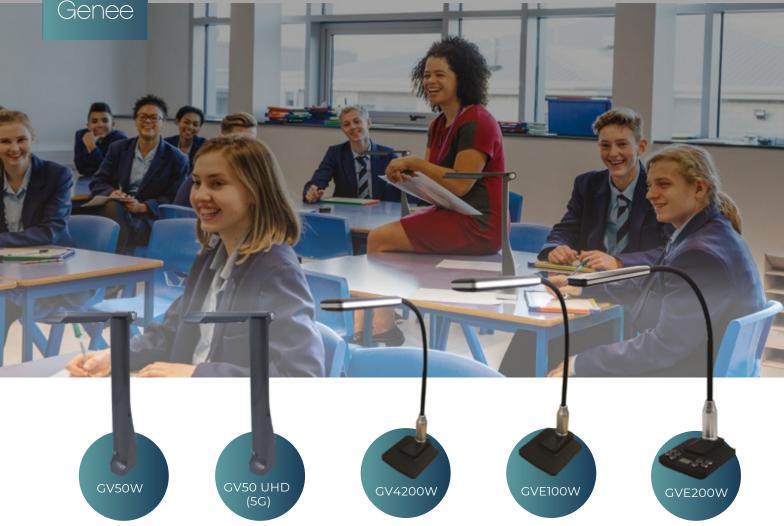

## New Wireless Visualiser Range

The new Genee Vision Wireless adheres to the high quality of the Genee Vision range with added flexibility and manoeuvrability removing the need for cables and giving more classroom options to teachers and students. The new Genee Vision Wireless range is available in two models; Genee Vision Wireless Portable and Genee Vision Wireless Elite. The Genee Vision Wireless Elite allows you to connect up to 60 Visualisers together which can be controlled with our powerful software. This allows the teacher to place a visualiser on each student's desk and instantly share their work to class. The Genee Wireless Elite 200W also has built in audience response system which student can answer question which have been pre-set by the teacher.