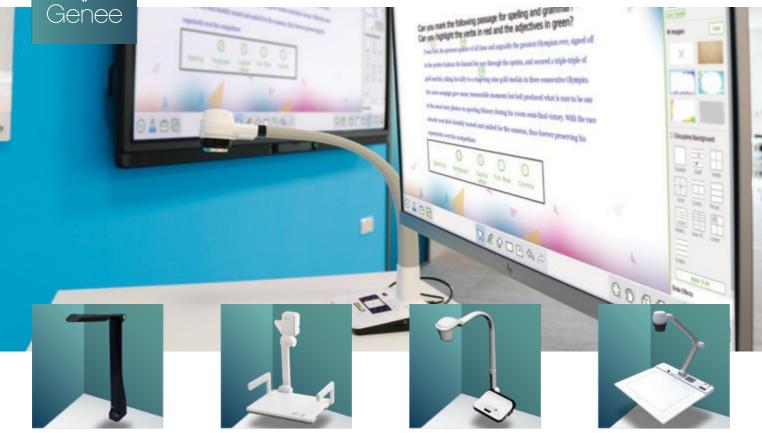

## Bring Your Presentations To Life

**GV5100HD** 

• 5MP Camera

• x22 Optical Zoom

• x10 Digital Zoom

Have you ever wondered whether you can take your presentation to the next level? Or how you can display your demonstration, experiment or printed document on a larger scale?

With Genee Visualisers you can make a strong impact on your audience, adding visual content to enhance your presentation by showing your content – in almost microscopic detail.

Connect your visualiser to a PC and use Genee Toolbar software to annotate, take stills, zoom and more.

GV 91004K
• 13 MP Camera

• 8x Digital Zoom

• 22x Optical

Utilise the Visualiser's features to compare work, analyse content and record your presentations for reviewing and much more! A key use for Visualisers is to demonstrate student work in lessons for peer led assessment, and to enable discussion through collaboration.