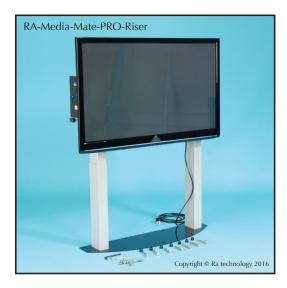

## Electric Height Adjustable Riser for Large Screens and Touch Screens

- Wall / Floor fitment for most makes of Touch Screen.
- Generous electric height adjustment of 650 mm.
- Suitable for screens of up to 85 inch diagonal & 120 kg.
- Optional height adjustable Media & Laptop Shelf available.
- Integral 13A power sockets for Screen / Laptop etc.
- Anti Collision Feature included in specification.

- Slim design allows easy access for wheel chairs.
- Smooth and progressive lifting action.
- Supplied fully assembled and operational.
- Full fixing & fitting kit included.
- Certificate of conformity applies.
- 3 Year RTB Warranty