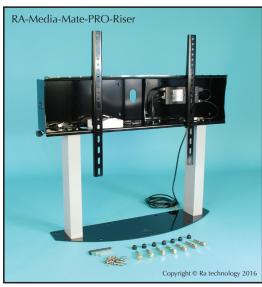

## Electric Height Adjustable Riser for Large Screens and Touch Screens

- Wall / Floor fitment for most makes of Touch Screen.
- Generous electric height adjustment of 650 mm.
- Suitable for screens of up to 85 inch diagonal & 120 kg.
- Optional height adjustable Media & Laptop Shelf available.
- Integral 13A power sockets for Screen / Laptop etc.
- Anti Collision Feature included in specification.

- Slim design allows easy access for wheel chairs.
- Smooth and progressive lifting action.
- Supplied fully assembled and operational.
- Full fixing & fitting kit included.
- Certificate of conformity applies.
- 3 Year RTB Warranty