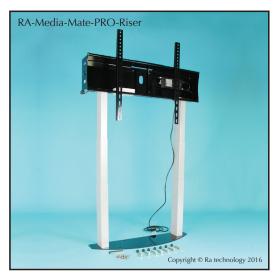

## Electric Height Adjustable Riser for Large Screens and Touch Screens

- Wall / Floor fitment for most makes of Touch Screen.
- Generous electric height adjustment of 650 mm.
- Suitable for screens of up to 85 inch diagonal & 120 kg.
- Optional height adjustable Media & Laptop Shelf available.
- Integral 13A power sockets for Screen / Laptop etc.
- Anti Collision Feature included in specification.

- Slim design allows easy access for wheel chairs.
- Smooth and progressive lifting action.
- Supplied fully assembled and operational.
- Full fixing & fitting kit included.
- Certificate of conformity applies.
- 3 Year RTB Warranty