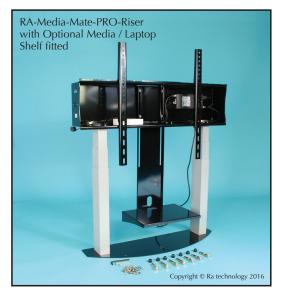

## Electric Height Adjustable Riser for Large Screens and Touch Screens

- Wall / Floor fitment for most makes of Touch Screen.
- Generous electric height adjustment of 650 mm.
- Suitable for screens of up to 85 inch diagonal & 120 kg.
- Optional height adjustable Media & Laptop Shelf available.
- Integral 13A power sockets for Screen / Laptop etc.
- Anti Collision Feature included in specification.

- Slim design allows easy access for wheel chairs.
- Smooth and progressive lifting action.
- Supplied fully assembled and operational.
- Full fixing & fitting kit included.
- Certificate of conformity applies.
- 3 Year RTB Warranty